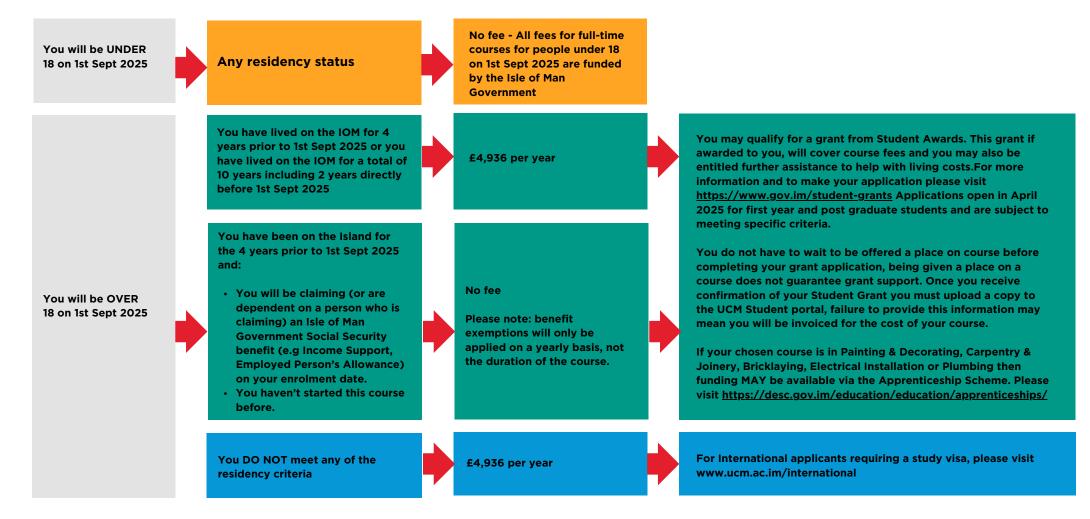

## **A Quick Guide to Fees**

Courses: Full time - 16+ / Sixth Form Courses (Further Education - Levels 1 - 3) Academic Year: 2025/26

This information is guidance only and could change (on an annual basis) please refer to our full Fees & Policy Regulations for further details. Fees for the Academic Year 2026/27 will be available from April 26.