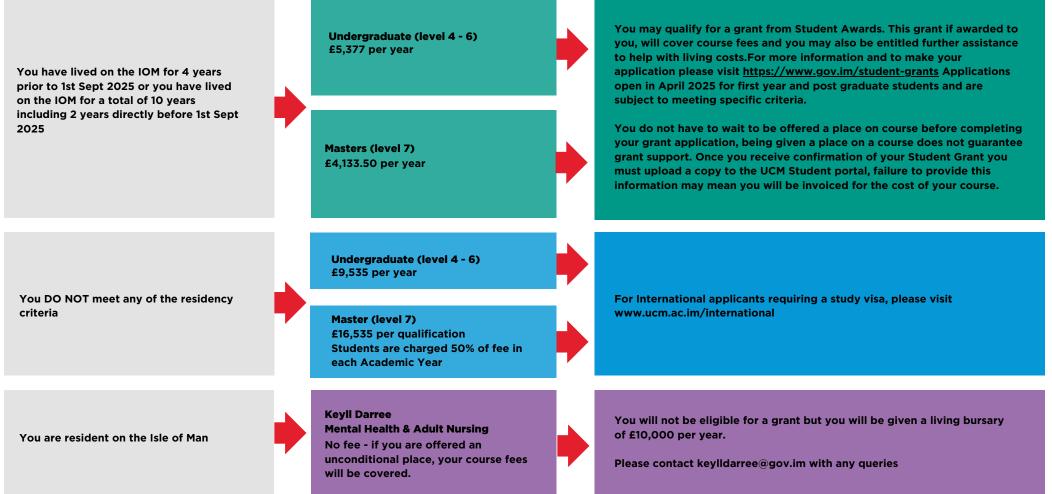

## Courses: Full time - University Courses (Level 4 - 7) Academic Year: 2025/26

This information is guidance only and could change (on an annual basis) please refer to our full Fees & Policy Regulations for further details. Fees for the Academic Year 2026/27 will be available from April 26.